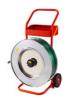

BTH-95 Steel Strap Dispenser

Strap Width: 9 - 22mm 23 - 32mm

BTH-100 PP Strap Hand Dispenser

Strap Core: 150mm

BTH-101
PP Strap Hand Dispenser
with Wheels

Strap Core: 150mm