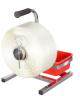

Strap Core: 200 / 280mm

BTH-83
PP & Woven Strap Dispenser
with Wheels

Strap Core: 200 / 280mm

BTH-84
PET, PP & Steel Strap
Dispenser

Strap Core: 406mm Face Width: 75mm or 150mm

BTH-91 Cord Strap Dispenser

Strap Core: 76mm