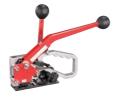

BTH-46B Kronos Battery Powered PET & PP Strapping Tool

Strap Width: 12 - 19mm

BTH-54 Steel Strap Tensioner

Strap Width: 9 - 19mm

BTH-65 Steel Strap Sealer

Strap Width: 16 / 19mm

SA-333 Steel Strap Combination

Strap Width: 12 - 19mm