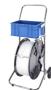

BTH-95 Steel Strap Dispenser

Strap Width: 9 - 22mm 23 - 32mm

BTH-100 PP Strap Hand Dispenser

Strap Core: 150mm

BTH-101
PP Strap Hand Dispenser
with Wheels

Strap Core: 150mm