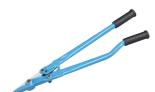

## **Hand Tools**

From tensioners to sealers and combination tools, our hand tools are designed to suit every strapping type — offering reliable, ergonomic, and heavy-duty performance.

BTH-16 Steel Strap Cutter

Strap Width: up to 30mm

BTH-17 Steel Strap Heavy Duty Cutter

Strap Width: 50mm

BTH-21
PP Strap Tensioner

Strap Width: 12 - 19mm

BTH-22 Cord Strap Tensioner

Strap Width: 9 - 19mm

BTH-23
PET & Heavy Duty
PP Strap Tensioner