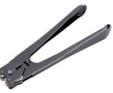

## **Hand Tools**

From tensioners to sealers and combination tools, our hand tools are designed to suit every strapping type — offering reliable, ergonomic, and heavy-duty performance.

BTH-16 Steel Strap Cutter

Strap Width: up to 30mm

BTH-17 Steel Strap Heavy Duty Cutter

Strap Width: 50mm

BTH-21
PP Strap Tensioner

Strap Width: 12 - 19mm

BTH-22 Cord Strap Tensioner

Strap Width: 9 - 19mm

BTH-23
PET & Heavy Duty
PP Strap Tensioner