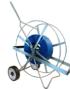

BTH-95 Steel Strap Dispenser

Strap Width: 9 - 22mm 23 - 32mm

BTH-100 PP Strap Hand Dispenser

Strap Core: 150mm

BTH-101
PP Strap Hand Dispenser
with Wheels

Strap Core: 150mm