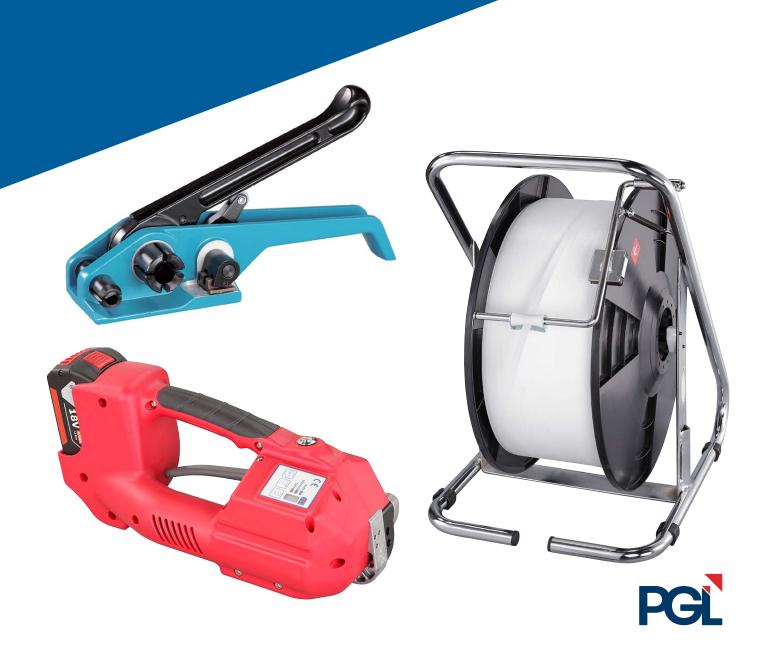

## **Hand Tools**

From tensioners to sealers and combination tools, our hand tools are designed to suit every strapping type — offering reliable, ergonomic, and heavy-duty performance.

BTH-16 Steel Strap Cutter

BTH-46B Kronos Battery Powered PET & PP Strapping Tool

Strap Width: 12 - 19mm

BTH-54 Steel Strap Tensioner

Strap Width: 9 - 19mm

BTH-65 Steel Strap Sealer

Strap Width: 16 / 19mm

SA-333 Steel Strap Combination

## **Dispensers**

We offer robust strap dispensers for all strapping types, with handheld and wheeled models available. Designed for portability, control, and ease of use.

BTH-83E PP & Woven Strap Dispenser

BTH-95 Steel Strap Dispenser

Strap Width: 9 - 22mm 23 - 32mm

BTH-100 PP Strap Hand Dispenser

Strap Core: 150mm

BTH-101
PP Strap Hand Dispenser
with Wheels

Strap Core: 150mm