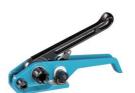

## **Hand Tools**

From tensioners to sealers and combination tools, our hand tools are designed to suit every strapping type — offering reliable, ergonomic, and heavy-duty performance.

BTH-16 Steel Strap Cutter

Strap Width: up to 30mm

BTH-17 Steel Strap Heavy Duty Cutter

Strap Width: 50mm

BTH-21
PP Strap Tensioner

Strap Width: 12 - 19mm

BTH-22 Cord Strap Tensioner

Strap Width: 9 - 19mm

BTH-23
PET & Heavy Duty
PP Strap Tensioner

Strap Width: 12 - 19mm

BTH-24
PET & PP Strap Heavy Duty
Tensioner

Strap Width: 12 - 19mm

BTH-25 Cord Strap Tensioner

Strap Width: 9 - 25mm

BTH-26 Cord Strap Tensioner

Strap Width: 25 - 40mm

BTH-34 PP Strap Sealer