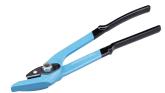

## **Hand Tools**

From tensioners to sealers and combination tools, our hand tools are designed to suit every strapping type — offering reliable, ergonomic, and heavy-duty performance.

BTH-16 Steel Strap Cutter

Strap Width: up to 30mm

BTH-17 Steel Strap Heavy Duty Cutter

Strap Width: 50mm

BTH-21
PP Strap Tensioner

Strap Width: 12 - 19mm

BTH-22 Cord Strap Tensioner

Strap Width: 9 - 19mm

BTH-23
PET & Heavy Duty
PP Strap Tensioner