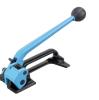

Strap Width: up to 30mm

BTH-17 Steel Strap Heavy Duty Cutter

Strap Width: 50mm

BTH-21
PP Strap Tensioner

Strap Width: 12 - 19mm

BTH-22 Cord Strap Tensioner

Strap Width: 9 - 19mm

BTH-23
PET & Heavy Duty
PP Strap Tensioner

Strap Width: 12 - 19mm

BTH-24
PET & PP Strap Heavy Duty
Tensioner

Strap Width: 12 - 19mm

BTH-25 Cord Strap Tensioner

Strap Width: 9 - 25mm

BTH-26 Cord Strap Tensioner

Strap Width: 25 - 40mm

BTH-34 PP Strap Sealer