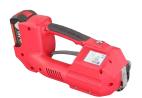

BTH-46B Kronos Battery Powered PET & PP Strapping Tool

Strap Width: 12 - 19mm

BTH-54 Steel Strap Tensioner

Strap Width: 9 - 19mm

BTH-65 Steel Strap Sealer

Strap Width: 16 / 19mm

SA-333 Steel Strap Combination