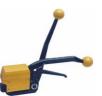

BTH-46B Kronos Battery Powered PET & PP Strapping Tool

Strap Width: 12 - 19mm

BTH-54 Steel Strap Tensioner

Strap Width: 9 - 19mm

BTH-65 Steel Strap Sealer

Strap Width: 16 / 19mm

SA-333 Steel Strap Combination

Strap Width: 12 - 19mm