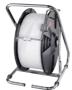

Strap Core: 200 / 280mm

BTH-83
PP & Woven Strap Dispenser
with Wheels

Strap Core: 200 / 280mm

BTH-84
PET, PP & Steel Strap
Dispenser

Strap Core: 406mm Face Width: 75mm or 150mm

BTH-91 Cord Strap Dispenser

Strap Core: 76mm